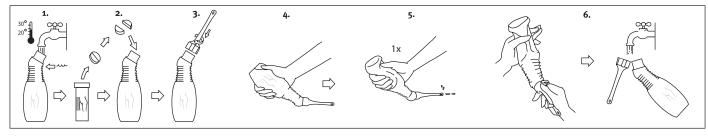

The Multi-Gyn Vaginal Douche can be used in several desired positions. Find yourself the most comfortable way to use the Multi-Gyn Vaginal Douche. It is important that the douching fluid can flow away easily. For example in the shower or above the toilet bowl. Please see the illustrated directions for use of the Multi-Gyn Vaginal Douche

### PLEASE NOTE!

Never put the Multi-Gyn Vaginal Douche into boiling water nor clean it with boiling water. It will become deformed beyond repair.

- 1. Fill the Multi-Gyn Vaginal Douche with luke warm water up to the top of the ribs
- 2. Break one Multi-Gyn Tablet and add to the water
- 3. Screw the applicator on the bottle and wait until the Multi-Gyn tablet is completely dissolved and stops fizzing
- 4. Bring the applicator gently into the vagina
- 5. Squeeze the bottle gently to cleanse the vagina with the douching fluid. It is normal that fluid (up to half a bottle) remains in the bottle\*
- 6. Separate the douche and applicator and rinse thoroughly with warm water. Leave to dry naturally (preferably in a
- \*The amount of fluid is sufficient to rinse the vagina. If you want to rinse again with the remaining liquid screw the applicator from the bottle so that the bottle returns to its original shape and continue from step 4.